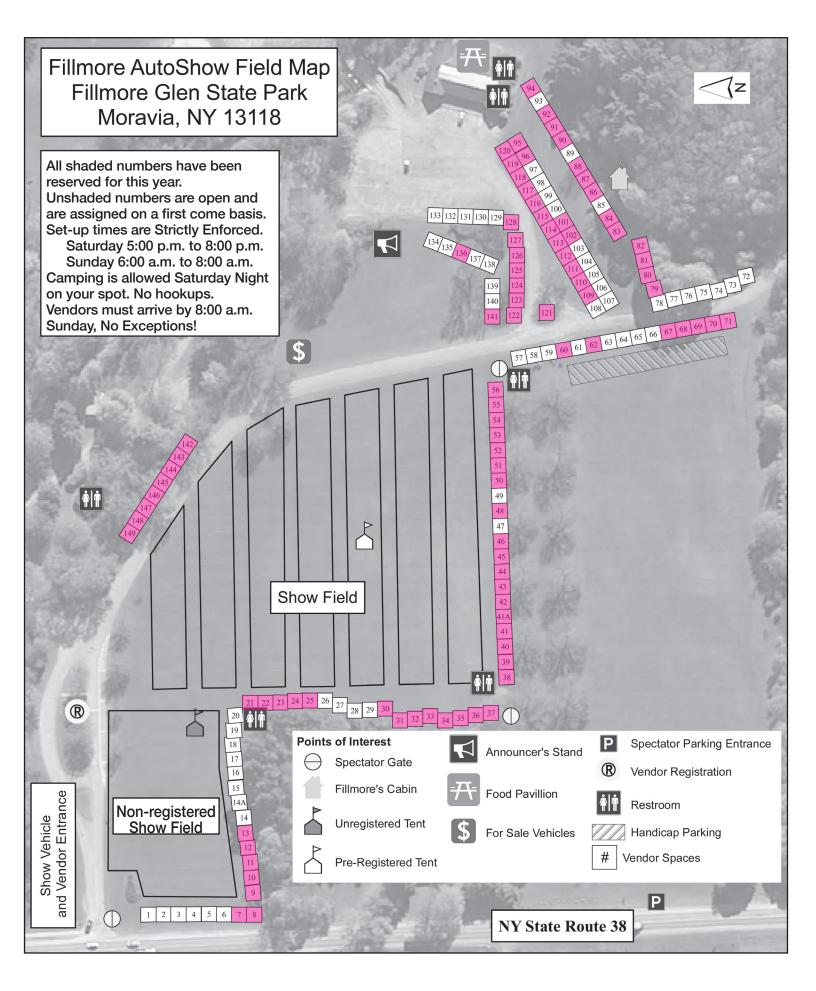

2023 Winner 1st Place/People's Choice Michael Falise 1948 Chevrolet Station Wagon

Must be preregistered to be class judged **NO LARGE TENTS!!** 

Vehicle spaces are 11' X 22' Tents must be on your space. NO LOUD SOUND SYSTEMS or ENGINE REVVING ALLOWED. Fire extinguishers required.