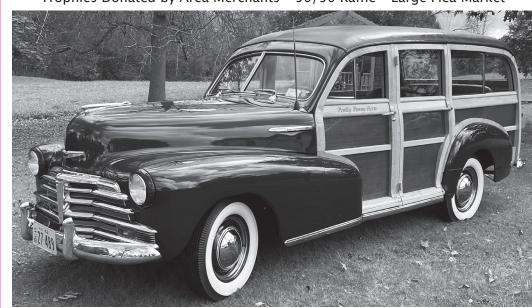

2023 Winner 1st Place/People's Choice Michael Falise 1948 Chevrolet Station Wagon

Must be preregistered to be class judged **NO LARGE TENTS!!** 

Vehicle spaces are 11' X 22' Tents must be on your space. NO LOUD SOUND SYSTEMS or ENGINE REVVING ALLOWED. Fire extinguishers required.