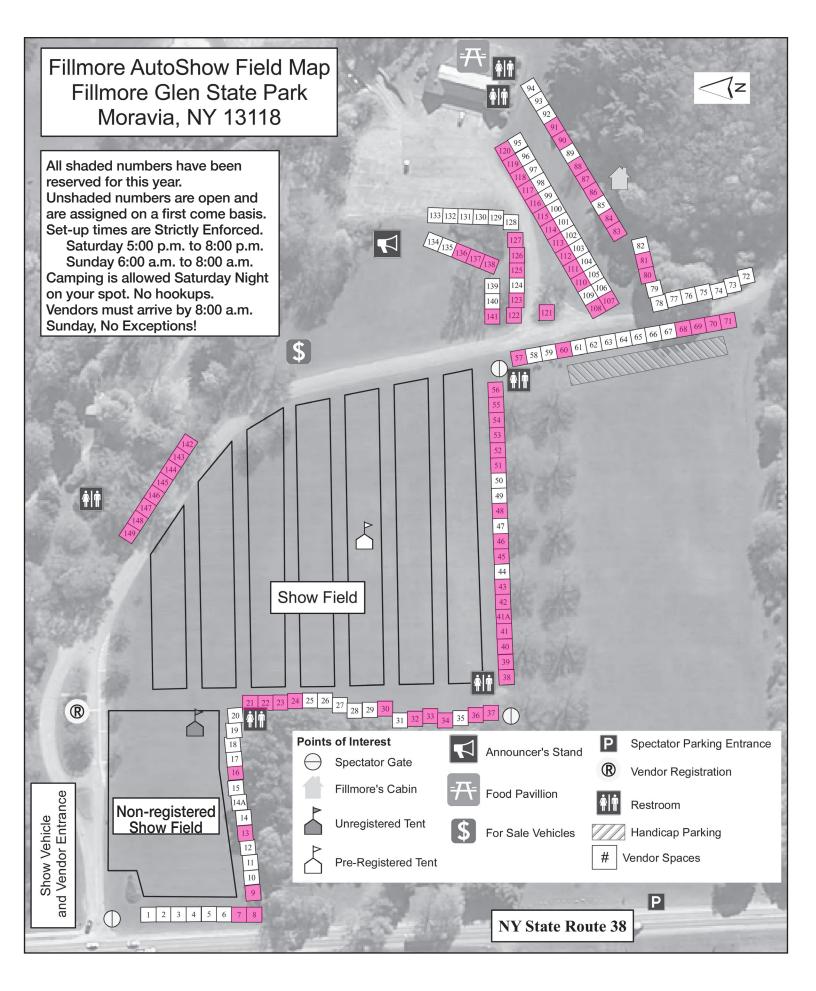

### Must be preregistered to be class judged NO LARGE TENTS!!

Vehicle spaces are 11' X 22' Tents must be on your space. NO LOUD SOUND SYSTEMS or ENGINE REVVING ALLOWED. Fire extinguishers required.

Check all that apply